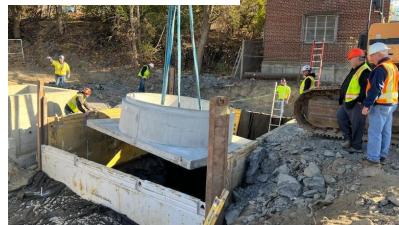

#### 3. Record Infrastructure Investment

- Rebuilding Fishkill/Teller Ave state/federal funds
- Ongoing water/sewer/stormwater projects
- Repaving streets/lots; rebuilding sidewalks

#### 3. Record Infrastructure Investment