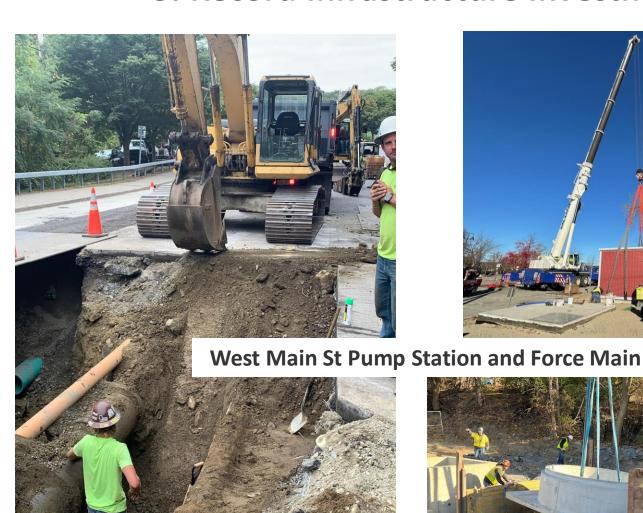

#### 3. Record Infrastructure Investment

- Rebuilding Fishkill/Teller Ave state/federal funds
- Ongoing water/sewer/stormwater projects
- Repaving streets/lots; rebuilding sidewalks

#### 3. Record Infrastructure Investment