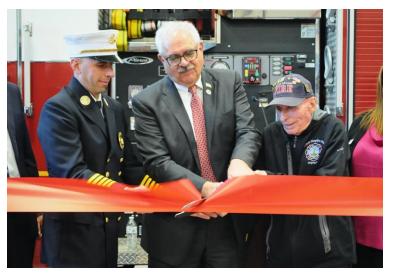

#### 3. Record Infrastructure Investment

- Rebuilding Fishkill/Teller Ave state/federal funds
- Ongoing water/sewer/stormwater projects
- Repaving streets/lots; rebuilding sidewalks

#### 3. Record Infrastructure Investment