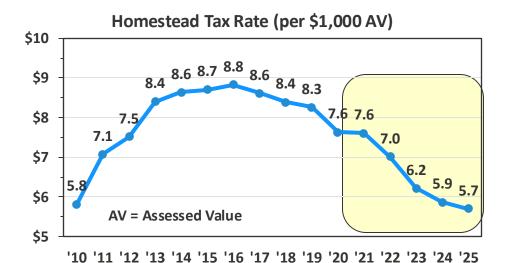

# 1. Strong Financial Discipline

| Beacon Property Taxes | 2021 | 2022 | 2023 | 2024 | 2025 |
|-----------------------|------|------|------|------|------|
| Property Tax Growth   | 2.6% | 4.6% | 1.7% | 2.0% | 3.8% |
| New Construction      | 2.2% | 1.7% | 3.0% | 2.4% | 1.9% |
|                       |      |      |      |      |      |
| CPI Inflation (%)     | 7.0% | 6.5% | 3.4% | 2.9% | ~2%e |

- Lower residential tax rate every year
- \$178 mil of new taxable properties in five years → avoided 11% tax increase
- Total tax increase below state tax cap
- New sales tax revenue: >\$1.3M more in '24 and growing over 10 years