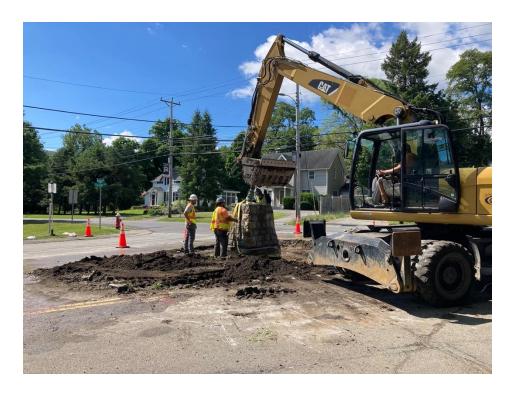

#### 3. Record Infrastructure Investment

- Rebuilding Fishkill/Teller Ave state/federal funds
- Ongoing water/sewer/stormwater projects
- Repaving streets/lots; rebuilding sidewalks

#### 3. Record Infrastructure Investment