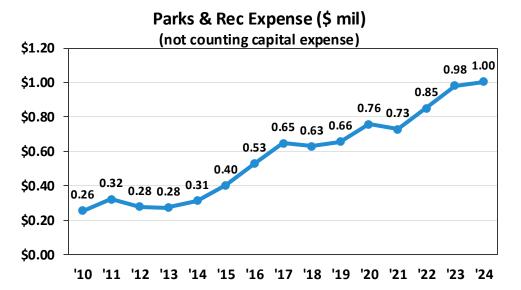

## 4. Enhanced Quality of Life

- Wee Play Tot Park rebuild
- Major expansion of Rec programming
- Investing in parks, Memorial Building
- Supporting Fjord Trail, Beacon Rail Trail

City of Beacon: State of the City 2025