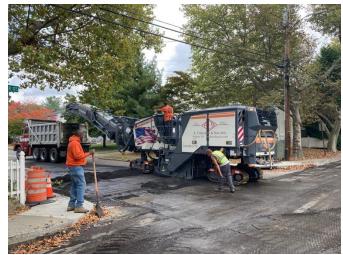

#### 3. Record Infrastructure Investment

- Rebuilding Fishkill/Teller Ave state/federal funds
- Ongoing water/sewer/stormwater projects
- Repaving streets/lots; rebuilding sidewalks

#### 3. Record Infrastructure Investment