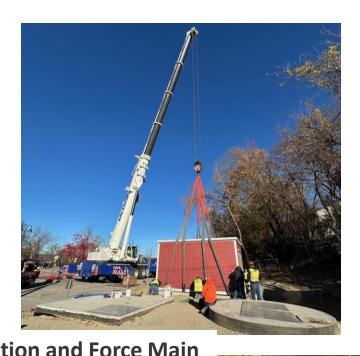

#### 3. Record Infrastructure Investment

- Rebuilding Fishkill/Teller Ave state/federal funds
- Ongoing water/sewer/stormwater projects
- Repaving streets/lots; rebuilding sidewalks

#### 3. Record Infrastructure Investment