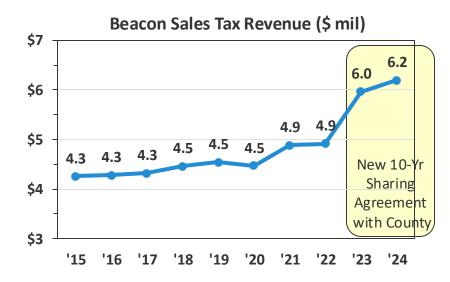

# 1. Strong Financial Discipline

| Beacon Property Taxes | 2021 | 2022 | 2023 | 2024 | 2025 |
|-----------------------|------|------|------|------|------|
| Property Tax Growth   | 2.6% | 4.6% | 1.7% | 2.0% | 3.8% |
| New Construction      | 2.2% | 1.7% | 3.0% | 2.4% | 1.9% |
|                       |      |      |      |      |      |
| CPI Inflation (%)     | 7.0% | 6.5% | 3.4% | 2.9% | ~2%e |

- Lower residential tax rate every year
- \$178 mil of new taxable properties in five years → avoided 11% tax increase
- Total tax increase below state tax cap
- New sales tax revenue: >\$1.3M more in '24 and growing over 10 years